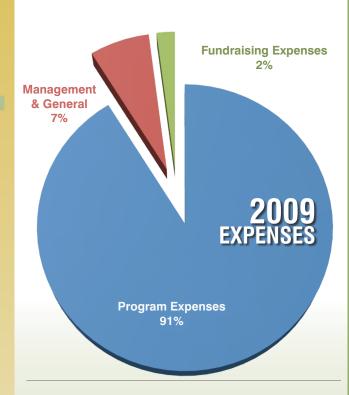

| Program expenses       | 1,266,324 | 1,133,608 |
|------------------------|-----------|-----------|
| Management and general | 94,511    | 146,940   |
| Fundraising expenses   | 28,740    | 28,511    |
| Total Expenses         | 1,389,575 | 1,309,059 |
| hange in Net Assets    | (267,037) | 70,586    |
| Vet Assets             |           |           |